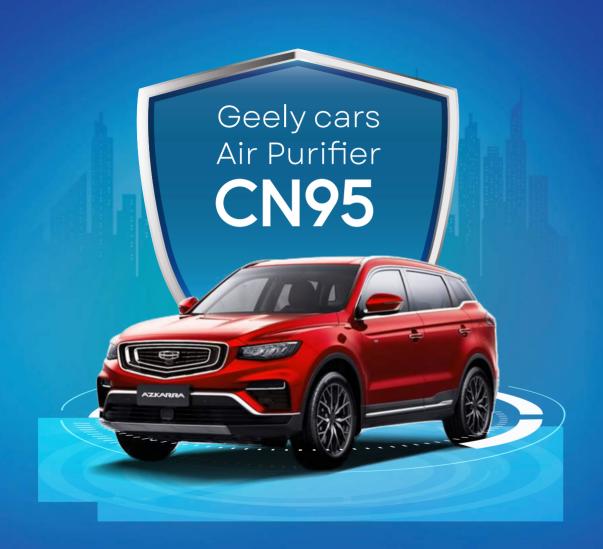

AZKARZA

Technology Redefined

Enjoy the advanced CN95 air purification technology that filters out 99% of bacteria in the car interior

Protection ability same with "N95" mask

Helps get rid of bacteria

Filters out the Particles in the air

Resist the allergens from pollen and mites

Removing mycete

Absorb smoke smell and removing odor