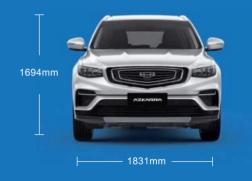

## **Specifications**

| Basic Parameters                                                      | Azkarra 2WD                                           | Azkarra 4WD                              |
|-----------------------------------------------------------------------|-------------------------------------------------------|------------------------------------------|
| Length x Width x Height (mm)                                          | 4544x1831x1713                                        |                                          |
| Wheelbase length (mm)                                                 | 2670                                                  |                                          |
| Overall height / empty (mm)                                           | 1713                                                  |                                          |
| Curb weight (kg)                                                      | 1610                                                  | 1705                                     |
| Rear Cargo Storage (L)                                                | 377.8                                                 |                                          |
| Fuel tank capacity (liters)                                           | 58                                                    |                                          |
| Engine Capacity (cc)                                                  | 1477                                                  |                                          |
| Maximum engine power (hp / rpm)                                       | 177 / 5500                                            |                                          |
| Maximum total engine power - for hybrid with 48V battery (hp)         | -                                                     | 190                                      |
| Engine Maximum Torque (Nm / rpm)                                      | 255Nm at 1500-4000 rpm                                |                                          |
| Maximum engine torque - for hybrid engine with 48V battery (Nm / rpm) | -                                                     | 300Nm 1500-4000 rpm                      |
| A measure of environmental protection efficiency                      | EURO 6                                                |                                          |
| Transmission type                                                     | Automatic                                             | Automatic (DCT Dual clutch transmission) |
| The number of transmission speeds                                     | 6                                                     | 7                                        |
| Push the movement                                                     | Front                                                 | Four Wheel Drive                         |
| Suspension (front / rear)                                             | Macpherson independent/ Half independent-Torsion Beam |                                          |
| Steering Assistant                                                    | Power steering                                        |                                          |
| Brakes (front / rear)                                                 | Disc/Disc                                             |                                          |
| Average consumption rate (km per liter)                               | 15.3                                                  | 17.3                                     |
| Top speed (km / h)                                                    | 200                                                   |                                          |
| Acceleration rate (0-100km / h)                                       | 10.5                                                  | 10                                       |