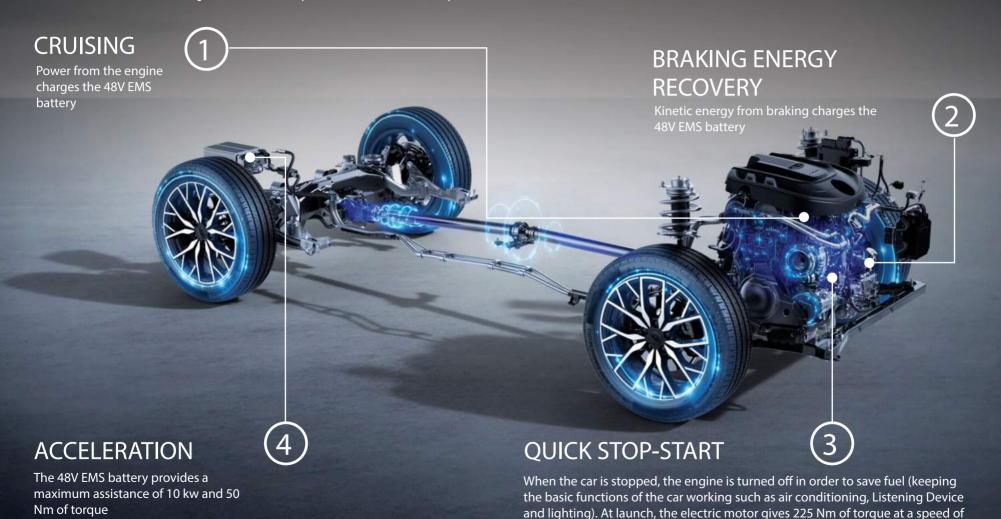

## Your fun driving tour will be with a powerful engine

Azkarra with 48V auxiliary electric motor provides extra flow of power

1,000 rpm ensuring an instant restart of the engine