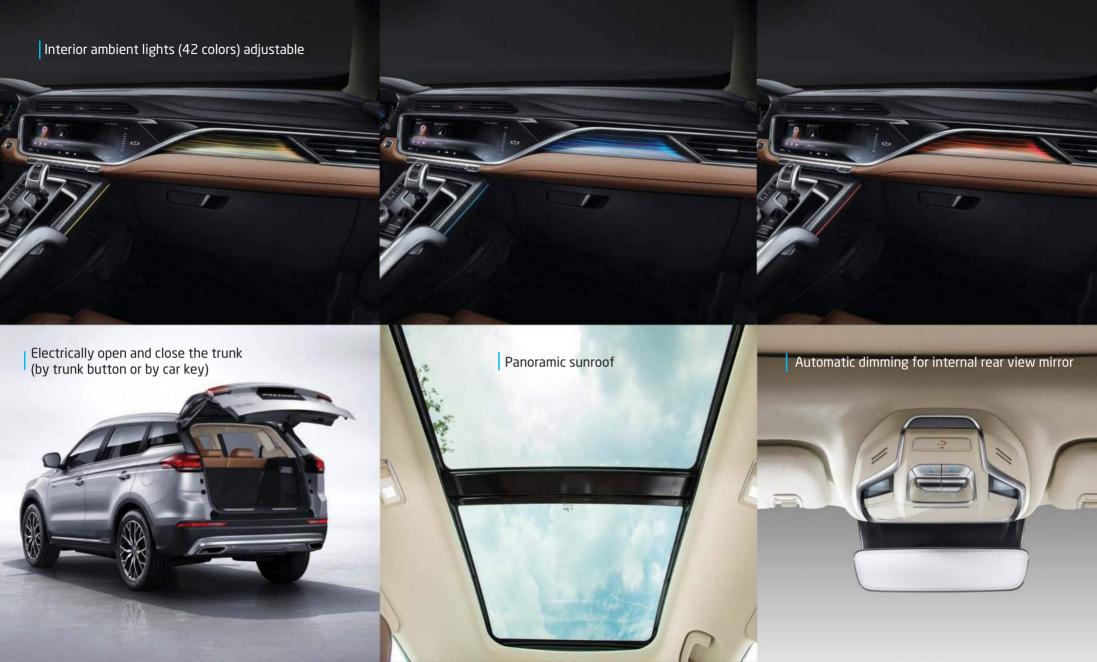

AZKARZA

Technology Redefined



































Enjoy the advanced CN95 air purification technology that filters out 99% of bacteria in the car interior



Protection ability same with "N95" mask



Helps get rid of bacteria



Filters out the Particles in the air



Resist the allergens from pollen and mites



Removing mycete



Absorb smoke smell and removing odor









## Your fun driving tour will be with a powerful engine

Azkarra with 48V auxiliary electric motor provides extra flow of power





1,000 rpm ensuring an instant restart of the engine

## **Specifications**

| Basic Parameters                                                      | Azkarra 2WD                                           | Azkarra 4WD                              |
|-----------------------------------------------------------------------|------