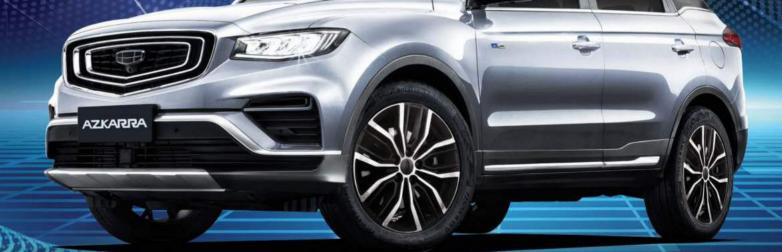

AZKARZA

Technology Redefined



































Enjoy the advanced CN95 air purification technology that filters out 99% of bacteria in the car interior



Protection ability same with "N95" mask



Helps get rid of bacteria



Filters out the Particles in the air



Resist the allergens from pollen and mites



Removing mycete



Absorb smoke smell and removing odor









## Your fun driving tour will be with a powerful engine

Azkarra with 48V auxiliary electric motor provides extra flow of power





1,000 rpm ensuring an instant restart of the engine

## **Specifications**

| Basic Parameters                                                      | Azkarra 2WD                                           | Azkarra 4WD                              |
|----------------------------------------------------