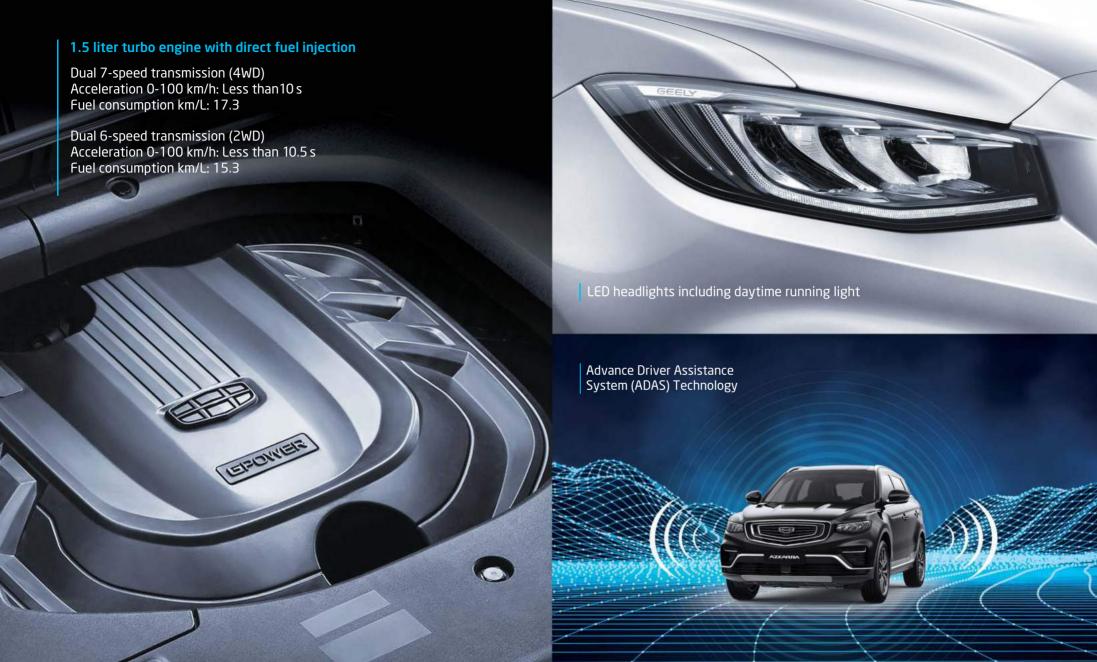

## Your fun driving tour will be with a powerful engine

Azkarra with 48V auxiliary electric motor provides extra flow of power

1,000 rpm ensuring an instant restart of the engine

## **Specifications**

| Basic Parameters                                                      | Azkarra 2WD                                           | Azkarra 4WD                              |
|-----------------------------------------------------------------------|-------------------------------------------------------|------------------------------------------|
| Length x Width x Height (mm)                                          | 4544x1831x1713                                        |                                          |
| Wheelbase length (mm)                                                 | 2670                                                  |                                          |
| Overall height / empty (mm)                                           | 1713                                                  |                                          |
| Curb weight (kg)                                                      | 1610                                                  | 1705                                     |
| Rear Cargo Storage (L)                                                | 377.8                                                 |                                          |
| Fuel tank capacity (liters)                                           | 58                                                    |                                          |
| Engine Capacity (cc)                                                  | 1477                                                  |                                          |
| Maximum engine power (hp / rpm)                                       | 177 / 5500                                            |                                          |
| Maximum total engine power - for hybrid with 48V battery (hp)         | -                                                     | 190                                      |
| Engine Maximum Torque (Nm / rpm)                                      | 255Nm at 1500-4000 rpm                                |                                          |
| Maximum engine torque - for hybrid engine with 48V battery (Nm / rpm) | -                                                     | 300Nm 1500-4000 rpm                      |
| A measure of environmental protection efficiency                      | EURO 6                                                |                                          |
| Transmission type                                                     | Automatic                                             | Automatic (DCT Dual clutch transmission) |
| The number of transmission speeds                                     | 6                                                     | 7                                        |
| Push the movement                                                     | Front                                                 | Four Wheel Drive                         |
| Suspension (front / rear)                                             | Macpherson independent/ Half independent-Torsion Beam |                                          |
| Steering Assistant                                                    | Power steering                                        |                                          |
| Brakes (front / rear)                                                 | Disc/Disc                                             |                                          |
| Average consumption rate (km per liter)                               | 15.3                                                  | 17.3                                     |
| Top speed (km / h)                                                    | 200                                                   |                                          |
| Acceleration rate (0-100km / h)                                       | 10.5                                                  | 10                                       |