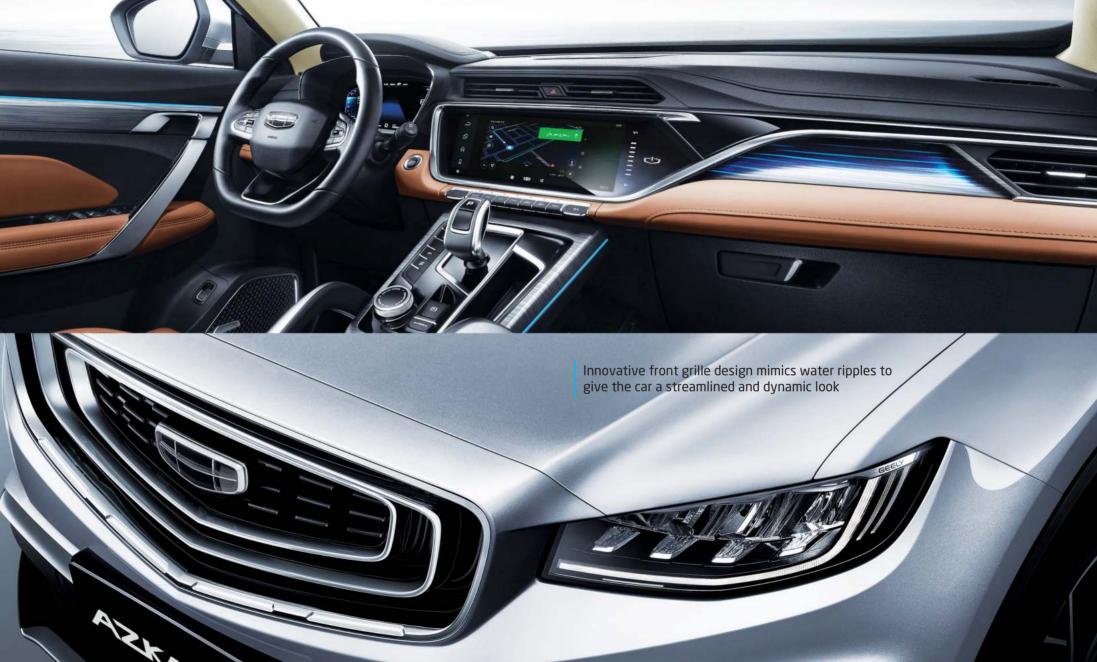

AZKARZA

Technology Redefined



































Enjoy the advanced CN95 air purification technology that filters out 99% of bacteria in the car interior



Protection ability same with "N95" mask



Helps get rid of bacteria



Filters out the Particles in the air



Resist the allergens from pollen and mites



Removing mycete



Absorb smoke smell and removing odor









## Your fun driving tour will be with a powerful engine

Azkarra with 48V auxiliary electric motor provides extra flow of power





1,000 rpm ensuring an instant restart of the engine

## **Specifications**

| Basic Parameters                                                      | Azkarra 2WD                                           | Azkarra 4WD                              |
|--------------------------------------------------------------------