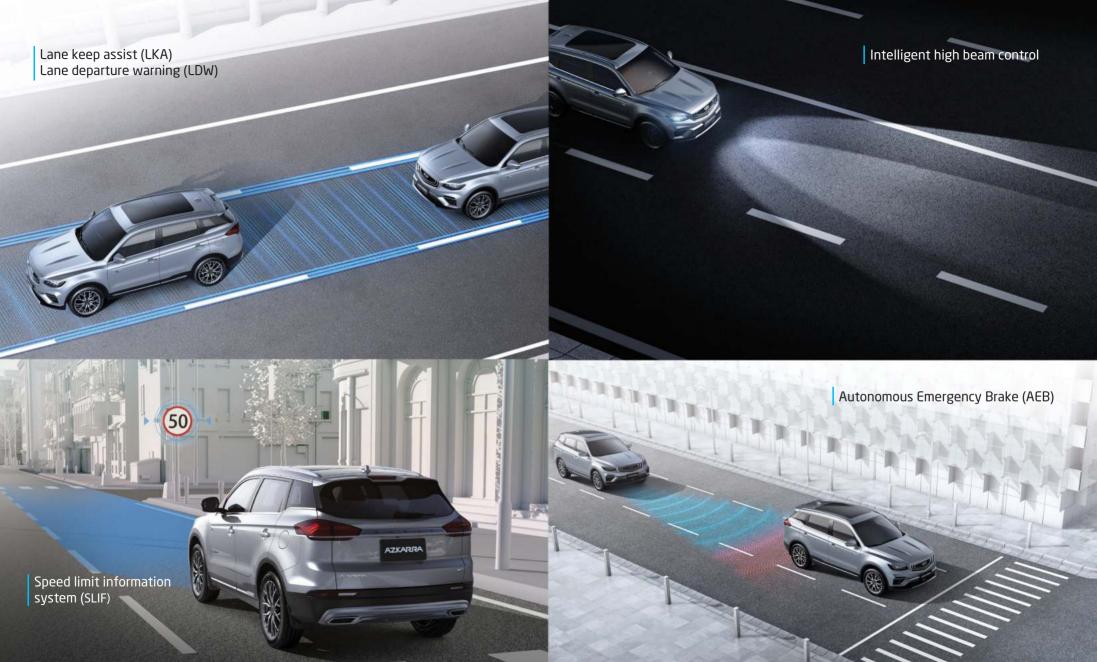

AZKARZA

Technology Redefined



































Enjoy the advanced CN95 air purification technology that filters out 99% of bacteria in the car interior



Protection ability same with "N95" mask



Helps get rid of bacteria



Filters out the Particles in the air



Resist the allergens from pollen and mites



Removing mycete



Absorb smoke smell and removing odor









## Your fun driving tour will be with a powerful engine

Azkarra with 48V auxiliary electric motor provides extra flow of power





1,000 rpm ensuring an instant restart of the engine

## **Specifications**

| Basic Parameters                                                      | Azkarra 2WD                                           | Azkarra 4WD                              |
|-----------------------------------------------------------------------|----------