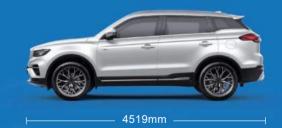

## **Specifications**

| Basic Parameters                                                      | Azkarra 2WD                                           | Azkarra 4WD                              |
|-----------------------------------------------------------------------|-------------------------------------------------------|------------------------------------------|
| Length x Width x Height (mm)                                          | 4544x1831x1713                                        |                                          |
| Wheelbase length (mm)                                                 | 2670                                                  |                                          |
| Overall height / empty (mm)                                           | 1713                                                  |                                          |
| Curb weight (kg)                                                      | 1610                                                  | 1705                                     |
| Rear Cargo Storage (L)                                                | 377.8                                                 |                                          |
| Fuel tank capacity (liters)                                           | 58                                                    |                                          |
| Engine Capacity (cc)                                                  | 1477                                                  |                                          |
| Maximum engine power (hp / rpm)                                       | 177 / 5500                                            |                                          |
| Maximum total engine power - for hybrid with 48V battery (hp)         | -                                                     | 190                                      |
| Engine Maximum Torque (Nm / rpm)                                      | 255Nm at 1500-4000 rpm                                |                                          |
| Maximum engine torque - for hybrid engine with 48V battery (Nm / rpm) | -                                                     | 300Nm 1500-4000 rpm                      |
| A measure of environmental protection efficiency                      | EURO 6                                                |                                          |
| Transmission type                                                     | Automatic                                             | Automatic (DCT Dual clutch transmission) |
| The number of transmission speeds                                     | 6                                                     | 7                                        |
| Push the movement                                                     | Front                                                 | Four Wheel Drive                         |
| Suspension (front / rear)                                             | Macpherson independent/ Half independent-Torsion Beam |                                          |
| Steering Assistant                                                    | Power steering                                        |                                          |
| Brakes (front / rear)                                                 | Disc/Disc                                             |                                          |
| Average consumption rate (km per liter)                               | 15.3                                                  | 17.3                                     |
| Top speed (km / h)                                                    | 200                                                   |                                          |
| Acceleration rate (0-100km / h)                                       | 10.5                                                  | 10                                       |