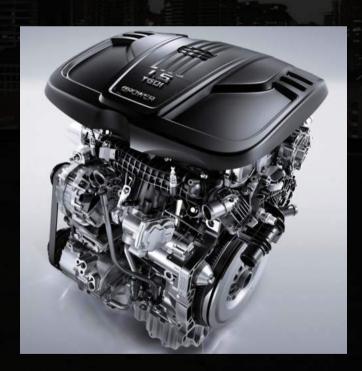

LED headlights including daytime running light

Panoramic Sunroof

1.5TD Engine and 7-Speed DCT

Acceleration 0-100 km/h: 7.9s

Fuel consumption per 100km: 6.6L

High performance provides excellent driving dynamics

## **GEELY COOLRAY**

| BASIC PARAMETERS                | COOLRAY 1.5TD 7DCT                                       |
|---------------------------------|----------------------------------------------------------|
| Length* width*height(mm*mm*mm)  | 4330x1800x1609                                           |
| Wheelbase(mm)                   | 2600                                                     |
| Minimum ground clearance (mm)   | 196                                                      |
| Kerb Weight (kg)                | 1340                                                     |
| Trunk capacity (L)              | 330                                                      |
| Fuel tank capacity (L)          | 45                                                       |
| Engine Displacement (cc)        | 1477                                                     |
| Maximum power (hp@rpm)          | 174 hp / 5500                                            |
| Maximum torque (Nm@rpm)         | 255Nm at 1500-4000 rpm                                   |
| Emission standard               | EURO V                                                   |
| Transmission Type               | 7DCT                                                     |
| Number of gears                 | 7                                                        |
| Type of drive                   | FWD                                                      |
| Suspension (front / rear)       | Macpherson independent/<br>Half independent-Torsion Beam |
| Power Steering type             | EPS                                                      |
| Braking (Front/Rear)            | Disc/Disc                                                |
| Fuel consumption (Km/L)         | 15.15                                                    |
| Maximum speed (km/h)            | 195                                                      |
| Acceleration time 0-100km/h (s) | 7.9                                                      |