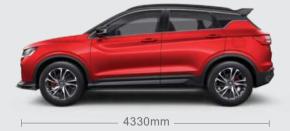

## **GEELY COOLRAY**

| BASIC PARAMETERS                | COOLRAY 1.5TD 7DCT                                       |
|---------------------------------|----------------------------------------------------------|
| Length* width*height(mm*mm*mm)  | 4330x1800x1609                                           |
| Wheelbase(mm)                   | 2600                                                     |
| Minimum ground clearance (mm)   | 196                                                      |
| Kerb Weight (kg)                | 1340                                                     |
| Trunk capacity (L)              | 330                                                      |
| Fuel tank capacity (L)          | 45                                                       |
| Engine Displacement (cc)        | 1477                                                     |
| Maximum power (hp@rpm)          | 174 hp / 5500                                            |
| Maximum torque (Nm@rpm)         | 255Nm at 1500-4000 rpm                                   |
| Emission standard               | EURO V                                                   |
| Transmission Type               | 7DCT                                                     |
| Number of gears                 | 7                                                        |
| Type of drive                   | FWD                                                      |
| Suspension (front / rear)       | Macpherson independent/<br>Half independent-Torsion Beam |
| Power Steering type             | EPS                                                      |
| Braking (Front/Rear)            | Disc/Disc                                                |
| Fuel consumption (Km/L)         | 15.15                                                    |
| Maximum speed (km/h)            | 195                                                      |
| Acceleration time 0-100km/h (s) | 7.9                                                      |