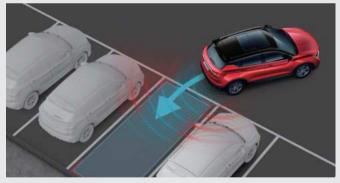

### **Automated Parking Assist (APA) system**

Automatic search for parking space, one-touch automatic parking, and automated braking when obstacles detected. All you need is to push one button, no matter how tricky the parking space is.