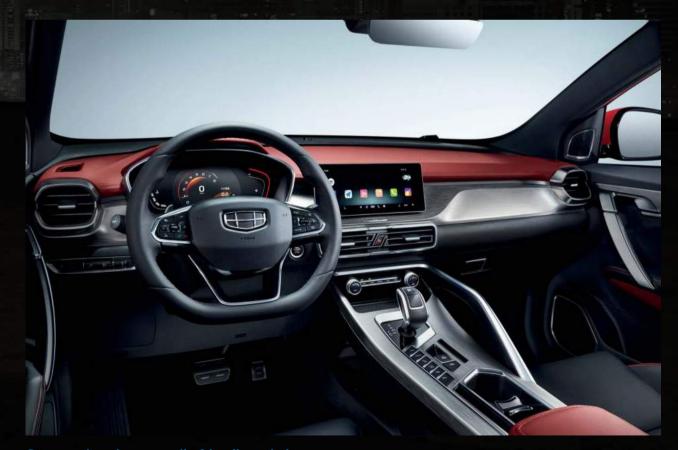

360° Camera /10.25" LCD Screen

Passive Start/One Button Start

Electrical Parking Brake (EPB) System Auto Hold system Three driving modes

Switch among NORMAL, ECO and SPORT modes with one button.

**Electric shift lever** 

High tech, easy to operate, one-button park, and other smart driving functions

Paddle shift enables complete control over gearbox with hands on the steering wheel

### 7-inch LCD dash board

Displays a wide range of driving information and supports interaction with multimedia display. Comes in three themes, making sure all important information displayed clearly.