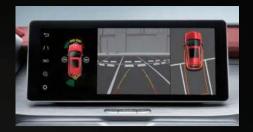

360° Camera /10.25" LCD Screen

Passive Start/One Button Start

Electrical Parking Brake (EPB) System Auto Hold system Three driving modes

Switch among NORMAL, ECO and SPORT modes with one button.

**Electric shift lever** 

Disclaimer: The configuration and colour listed above may change according to each dealer store. All rights reserved by Geely International Corporation or Geely authorised local partner.

**360°** Panoramic Image