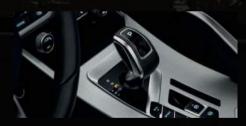

360° Camera /10.25" LCD Screen

Passive Start/One Button Start

Electrical Parking Brake (EPB) System Auto Hold system Three driving modes

Switch among NORMAL, ECO and SPORT modes with one button.

**Electric shift lever** 

High tech, easy to operate, one-button park, and other smart driving functions

Paddle shift enables complete control over gearbox with hands on the steering wheel