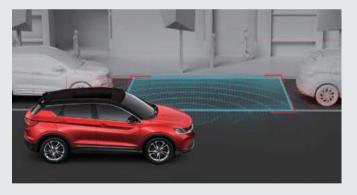

### Blind Spot Detection (BSD) system

Real-time detection of blind spot at rear side of the car, timely reminder of cars coming from blind spot.

High-Strength Energy-Absorbing Five-Star Safety Body

- The strongest steel of 1500Mpa
- 20% of used steel is hot-formed
- 70% is high resistance steel
- Collapse buffer design