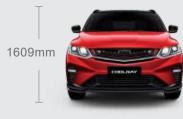

## **GEELY COOLRAY**

| BASIC PARAMETERS                | COOLRAY 1.5TD 7DCT                                       |
|---------------------------------|----------------------------------------------------------|
| Length* width*height(mm*mm*mm)  | 4330x1800x1609                                           |
| Wheelbase(mm)                   | 2600                                                     |
| Minimum ground clearance (mm)   | 196                                                      |
| Kerb Weight (kg)                | 1340                                                     |
| Trunk capacity (L)              | 330                                                      |
| Fuel tank capacity (L)          | 45                                                       |
| Engine Displacement (cc)        | 1477                                                     |
| Maximum power (hp@rpm)          | 174 hp / 5500                                            |
| Maximum torque (Nm@rpm)         | 255Nm at 1500-4000 rpm                                   |
| Emission standard               | EURO V                                                   |
| Transmission Type               | 7DCT                                                     |
| Number of gears                 | 7                                                        |
| Type of drive                   | FWD                                                      |
| Suspension (front / rear)       | Macpherson independent/<br>Half independent-Torsion Beam |
| Power Steering type             | EPS                                                      |
| Braking (Front/Rear)            | Disc/Disc                                                |
| Fuel consumption (Km/L)         | 15.15                                                    |
| Maximum speed (km/h)            | 195                                                      |
| Acceleration time 0-100km/h (s) | 7.9                                                      |