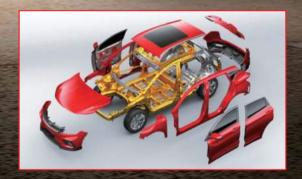

### Blind Spot Detection (BSD) system

Real-time detection of blind spot at rear side of the car, timely reminder of cars coming from blind spot.

High-Strength Energy-Absorbing Five-Star Safety Body

- The strongest steel of 1500Mpa
- 20% of used steel is hot-formed
- 70% is high resistance steel
- Collapse buffer design