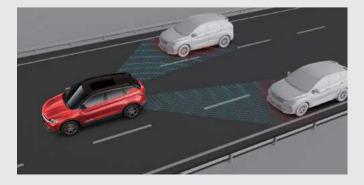

### Blind Spot Detection (BSD) system

Real-time detection of blind spot at rear side of the car, timely reminder of cars coming from blind spot.

High-Strength Energy-Absorbing Five-Star Safety Body

- The strongest steel of 1500Mpa
- 20% of used steel is hot-formed
- 70% is high resistance steel
- Collapse buffer design