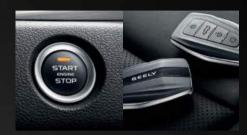

360° Camera /10.25" LCD Screen

Passive Start/One Button Start

Electrical Parking Brake (EPB) System Auto Hold system Three driving modes

Switch among NORMAL, ECO and SPORT modes with one button.

**Electric shift lever** 

Remote Control Key start or stop

**EPB** AutoHold

**7.9S** 100Km/h Acceleration

**APA**Auto Parking Assist

**BSD**Blind Spot Detection