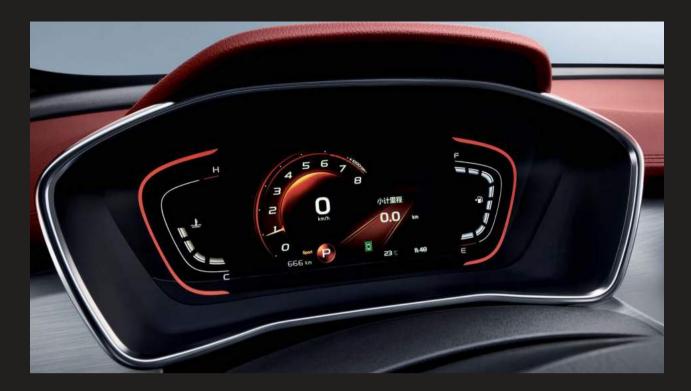

### 7-inch LCD dash board

Displays a wide range of driving information and supports interaction with multimedia display. Comes in three themes, making sure all important information displayed clearly.