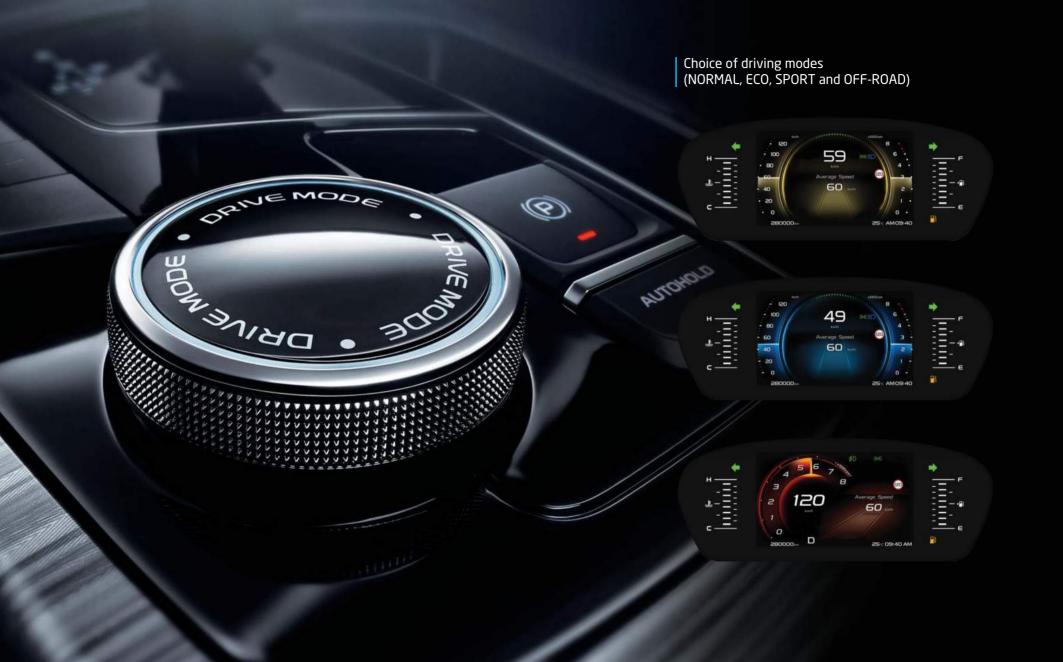

#### **Electric Shift Lever**

You can turn it on with just one click, so you can enjoy smart and modern driving functions

Lane keep assist (LKA) Lane departure warning (LDW) Intelligent high beam control