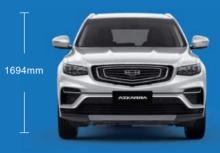

### Specifications

| Basic Parameters                                                      | Azkarra 2WD                                           | Azkarra 4WD                              |
|-----------------------------------------------------------------------|-------------------------------------------------------|------------------------------------------|
| Length x Width x Height (mm)                                          | 4544x1831x1713                                        |                                          |
| Wheelbase length (mm)                                                 | 2670                                                  |                                          |
| Overall height / empty (mm)                                           | 1713                                                  |                                          |
| Curb weight (kg)                                                      | 1610                                                  | 1705                                     |
| Rear Cargo Storage (L)                                                | 377.8                                                 |                                          |
| Fuel tank capacity (liters)                                           | 58                                                    |                                          |
| Engine Capacity (cc)                                                  | 1477                                                  |                                          |
| Maximum engine power (hp / rpm)                                       | 177 / 5500                                            |                                          |
| Maximum total engine power - for hybrid with 48V battery (hp)         | -                                                     | 190                                      |
| Engine Maximum Torque (Nm / rpm)                                      | 255Nm at 1500-4000 rpm                                |                                          |
| Maximum engine torque - for hybrid engine with 48V battery (Nm / rpm) | -                                                     | 300Nm 1500-4000 rpm                      |
| A measure of environmental protection efficiency                      | EURO 6                                                |                                          |
| Transmission type                                                     | Automatic                                             | Automatic (DCT Dual clutch transmission) |
| The number of transmission speeds                                     | 6                                                     | 7                                        |
| Push the movement                                                     | Front                                                 | Four Wheel Drive                         |
| Suspension (front / rear)                                             | Macpherson independent/ Half independent-Torsion Beam |                                          |
| Steering Assistant                                                    | Power steering                                        |                                          |
| Brakes (front / rear)                                                 | Disc/Disc                                             |                                          |
| Average consumption rate (km per liter)                               | 15.3                                                  | 17.3                                     |
| Top speed (km / h)                                                    | 200                                                   |                                          |
| Acceleration rate (0-100km / h)                                       | 10.5                                                  | 10                                       |