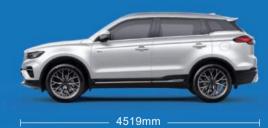

### Specifications

| Basic Parameters                                                      | Azkarra 2WD                                           | Azkarra 4WD                              |
|-----------------------------------------------------------------------|-------------------------------------------------------|------------------------------------------|
| Length x Width x Height (mm)                                          | 4544x1831x1713                                        |                                          |
| Wheelbase length (mm)                                                 | 2670                                                  |                                          |
| Overall height / empty (mm)                                           | 1713                                                  |                                          |
| Curb weight (kg)                                                      | 1610                                                  | 1705                                     |
| Rear Cargo Storage (L)                                                | 377.8                                                 |                                          |
| Fuel tank capacity (liters)                                           | 58                                                    |                                          |
| Engine Capacity (cc)                                                  | 1477                                                  |                                          |
| Maximum engine power (hp / rpm)                                       | 177 / 5500                                            |                                          |
| Maximum total engine power - for hybrid with 48V battery (hp)         | -                                                     | 190                                      |
| Engine Maximum Torque (Nm / rpm)                                      | 255Nm at 1500-4000 rpm                                |                                          |
| Maximum engine torque - for hybrid engine with 48V battery (Nm / rpm) | -                                                     | 300Nm 1500-4000 rpm                      |
| A measure of environmental protection efficiency                      | EURO 6                                                |                                          |
| Transmission type                                                     | Automatic                                             | Automatic (DCT Dual clutch transmission) |
| The number of transmission speeds                                     | 6                                                     | 7                                        |
| Push the movement                                                     | Front                                                 | Four Wheel Drive                         |
| Suspension (front / rear)                                             | Macpherson independent/ Half independent-Torsion Beam |                                          |
| Steering Assistant                                                    | Power steering                                        |                                          |
| Brakes (front / rear)                                                 | Disc/Disc                                             |                                          |
| Average consumption rate (km per liter)                               | 15.3                                                  | 17.3                                     |
| Top speed (km / h)                                                    | 200                                                   |                                          |
| Acceleration rate (0-100km / h)                                       | 10.5                                                  | 10                                       |