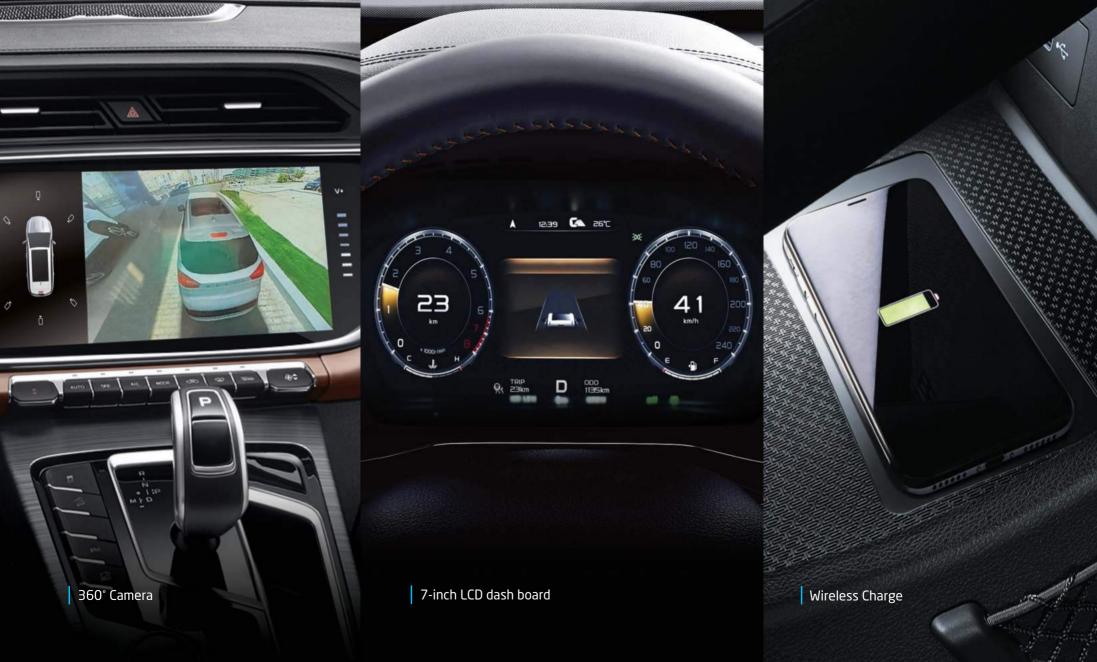

### Entertainment system with 12.3-inch

#### Smart and eco-friendly cockpit

41114.00.00

2

Ð

ŵ

0

-3

Smart and modern cockpit design gives the driver the convenience of access to all smart devices in the car, the interior of the cockpit is made of eco-friendly materials