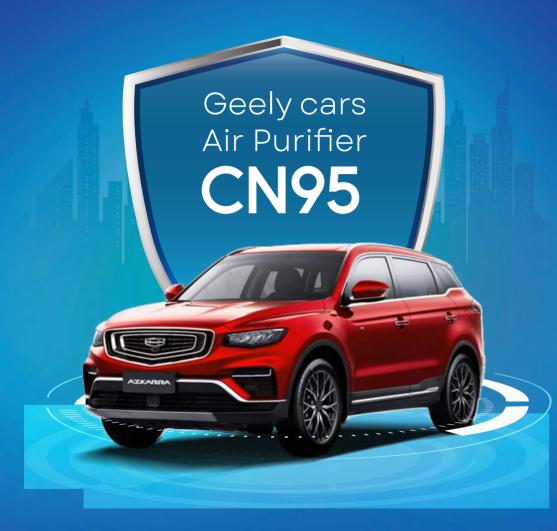

Autonomous Emergency Brake (AEB)

Speed limit information system (SLIF)

50

1.5

AZKARRA

1000

Enjoy the advanced CN95 air purification technology that filters out 99% of bacteria in the car interior

Protection ability same with "N95" mask

Helps get rid of bacteria

Filters out the Particles in the air

Resist the allergens

from pollen and mites

Absorb smoke smell and removing odor

mycete

48V EMS

Health **CN**9ร์)ไ