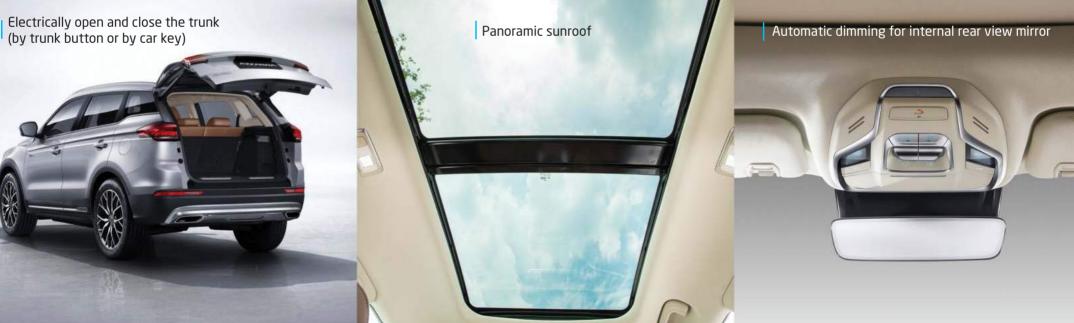

lined and dynamic look

5

a D

0

#### 1.5 liter turbo engine with direct fuel injection

Dual 7-speed transmission (4WD) Acceleration 0-100 km/h: Less than10 s Fuel consumption km/L: 17.3

Dual 6-speed transmission (2WD) Acceleration 0-100 km/h: Less than 10.5 s Fuel consumption km/L: 15.3

EFONER



Advance Driver Assistance System (ADAS) Technology

### Entertainment system with 12.3-inch

#### Smart and eco-friendly cockpit

41114.00.00

2

Ð

ŵ

0

-3

Smart and modern cockpit design gives the driver the convenience of access to all smart devices in the car, the interior of the cockpit is made of eco-friendly materials

02:20

0

the star (X

V+

-

ら

-

#### **Electric Shift Lever**

You can turn it on with just one click, so you can enjoy smart and modern driving functions











Lane keep assist (LKA) Lane departure warning (LDW) Intelligent high beam control

Autonomous Emergency Brake (AEB)

Speed limit information system (SLIF)

50

1.5

AZKARRA

1000



Enjoy the advanced CN95 air purification technology that filters out 99% of bacteria in the car interior



Protection ability same with "N95" mask

Helps get rid of bacteria



Filters out the Particles in the air

Resist the allergens

from pollen and mites



Absorb smoke smell and removing odor





mycete

48V EMS

Health **CN**9ร์)ไ



### Your fun driving tour will be with a powerful engine

Azkarra with 48V auxiliary electric motor provides extra flow of power

## CRUISING

Power from the engine charges the 48V EMS battery

### 48V EMS

2

## BRAKING ENERGY RECOVERY

Kinetic energy from braking char