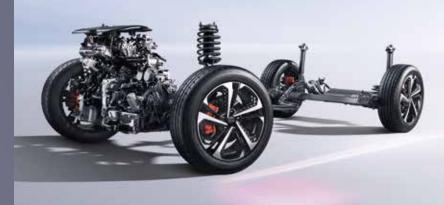

## Powertrain Energy

COOLRAY energizes you with its impressive performance

7-speed wet dual-clutch transmission

1.5 TD four-cylinder engine

#### THE NEW COOLRAY SPECIFICATION

WHEELBASE 2600mm HEIGHT 1609mm WIDTH 1800mm

LENGTH 4380mm

WHEEL SIZE

TORQUE

0-100km/h

HORSEPOWER 172hp

215/55 R18 290N·m 7.6s

#### POWER & SPEED