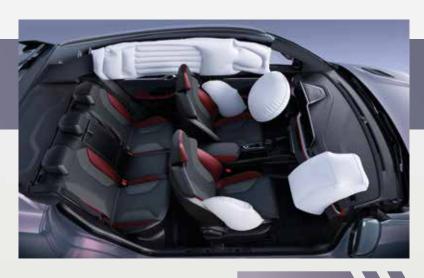

### Safety Energy

All around protection to ensure safety while driving

540" panoramic view

6 airbags

LKA (Lane Keeping Assist)

BSD (Blind Spot Detection)

IHBC (Intelligent High Beam Control)

4 Way Video Recording

Autonomous parking assistant

540° panoramic view

6 airbags

Wireless charging