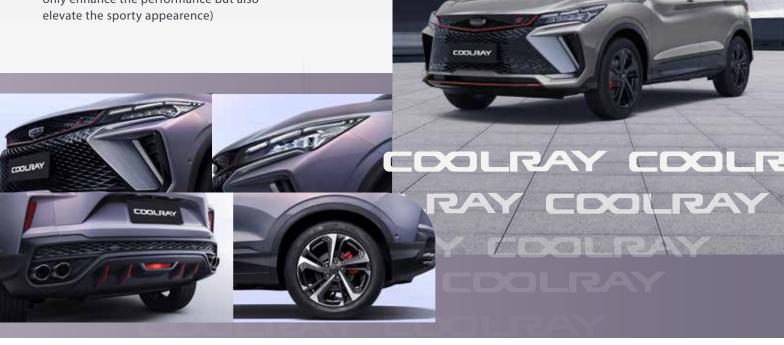

- Brand-new Geely Energy Burst exterior design language
- Energy Matrix LED headlamp with 3-dash design daytime running lights
- Robust front air inlet grills adopts the dark black Geely Energy Storm design, creating an ambience like a burst of energy
- 18-inch tomahawk-style wheel
- Quad exhaust pipes (Dual exhaust pipes on both sides not only enhance the performance but also