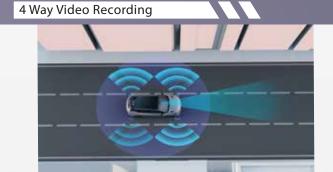

LKA (Lane Keeping Assist)

BSD (Blind Spot Detection)

IHBC (Intelligent High Beam Control)

4 Way Video Recording

Autonomous parking assistant

540° panoramic view

6 airbags

Wireless charging