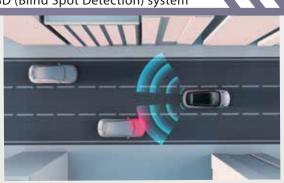

## Intelligent Energy

L2 intelligent driving assistance adds an extra layer of safety and convenience

BSD (Blind Spot Detection) system

LKA (Lane Keeping Assist) system

IHBC (Intelligent High Beam Control) system

LKA (Lane Keeping Assist)

BSD (Blind Spot Detection)

IHBC (Intelligent High Beam Control)

4 Way Video Recording

Autonomous parking assistant

540° panoramic view

6 airbags

Wireless charging