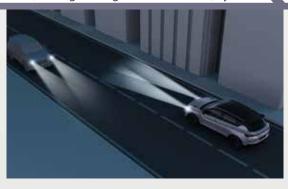

10.25 inch + 12.3 inch screen

Remote start

Driver seat 6-way power adjustment

Front row ventilation

Rear AC outlet

4 drive modes (sport, comfort, eco, adaptive)

ABS+EBD

ICC (Intelligent Cruise Control)