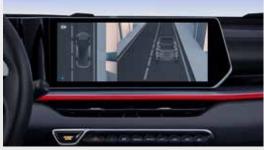

## Intelligent Energy

L2 intelligent driving assistance adds an extra layer of safety and convenience

BSD (Blind Spot Detection) system

LKA (Lane Keeping Assist) system

IHBC (Intelligent High Beam Control) system

10.25 inch + 12.3 inch screen

Remote start

Driver seat 6-way power adjustment

Front row ventilation

Rear AC outlet

4 drive modes (sport, comfort, eco, adaptive)

ABS+EBD

ICC (Intelligent Cruise Control)

TPMS

Flowing integrated double screen

COLOR BODY

LAVENDER

WHITE

RED

BLUE

ICC (Intelligent Cruise Control) system