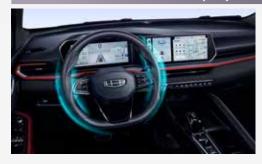

## Intelligent Energy

L2 intelligent driving assistance adds an extra layer of safety and convenience

BSD (Blind Spot Detection) system

LKA (Lane Keeping Assist) system

IHBC (Intelligent High Beam Control) system

LKA (Lane Keeping Assist)

BSD (Blind Spot Detection)

IHBC (Intelligent High Beam Control)

4 Way Video Recording

Autonomous parking assistant

540° panoramic view

6 airbags

Wireless charging