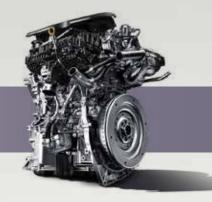

## Powertrain Energy

COOLRAY energizes you with its impressive performance

7-speed wet dual-clutch transmission

1.5 TD four-cylinder engine