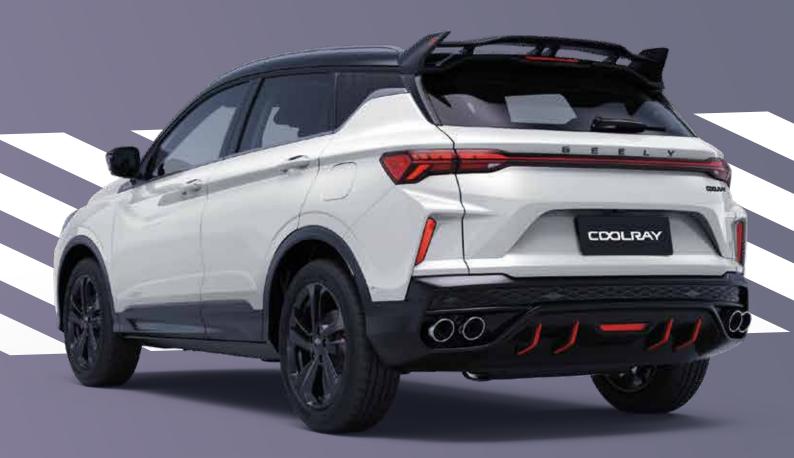

- Brand-new Geely Energy Burst exterior design language
- Energy Matrix LED headlamp with 3-dash design daytime running lights
- Robust front air inlet grills adopts the dark black Geely Energy Storm design, creating an ambience like a burst of energy
- 18-inch tomahawk-style wheel
- Quad exhaust pipes (Dual exhaust pipes on both sides not only enhance the performance but also

### Design Energy

Define the differences with unique design aesthetics

99% antibacterial rate with 4 way adjustment