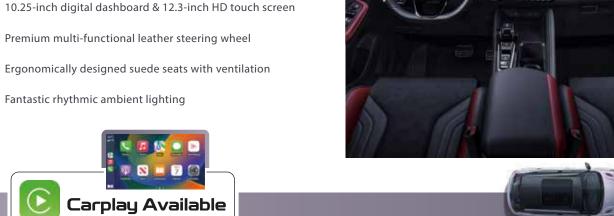

#### Revolution from within

- Dynamic Red and Black interior option
- Premium multi-functional leather steering wheel
- Fantastic rhythmic ambient lighting

10.25 inch + 12.3 inch screen

Remote start

Driver seat 6-way power adjustment

Front row ventilation

Rear AC outlet

4 drive modes (sport, comfort, eco, adaptive)

ABS+EBD

ICC (Intelligent Cruise Control)