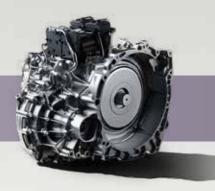

## Powertrain Energy

COOLRAY energizes you with its impressive performance

7-speed wet dual-clutch transmission

1.5 TD four-cylinder engine

#### POWER & SPEED