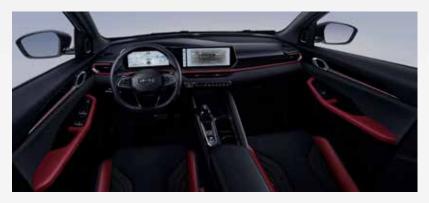

#### Revolution from within

- Dynamic Red and Black interior option
- Premium multi-functional leather steering wheel
- Fantastic rhythmic ambient lighting

10.25 inch + 12.3 inch screen

Remote start

Driver seat 6-way power adjustment

Front row ventilation

Rear AC outlet

4 drive modes (sport, comfort, eco, adaptive)

ABS+EBD

ICC (Intelligent Cruise Control)

TPMS

Flowing integrated double screen

COLOR BODY

LAVENDER

WHITE

RED

BLUE

ICC (Intelligent Cruise Control) system