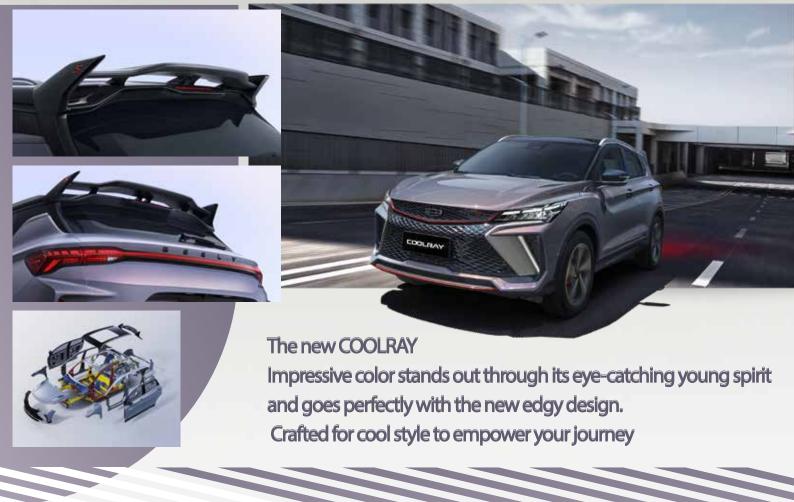

- Brand-new Geely Energy Burst exterior design language
- Energy Matrix LED headlamp with 3-dash design daytime running lights
- Robust front air inlet grills adopts the dark black Geely Energy Storm design, creating an ambience like a burst of energy
- 18-inch tomahawk-style wheel
- Quad exhaust pipes (Dual exhaust pipes on both sides not only enhance the performance but also

### Design Energy

Define the differences with unique design aesthetics

99% antibacterial rate with 4 way adjustment