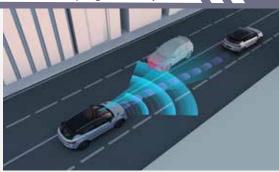

TPMS

Flowing integrated double screen

COLOR BODY

LAVENDER

WHITE

RED

BLUE

ICC (Intelligent Cruise Control) system