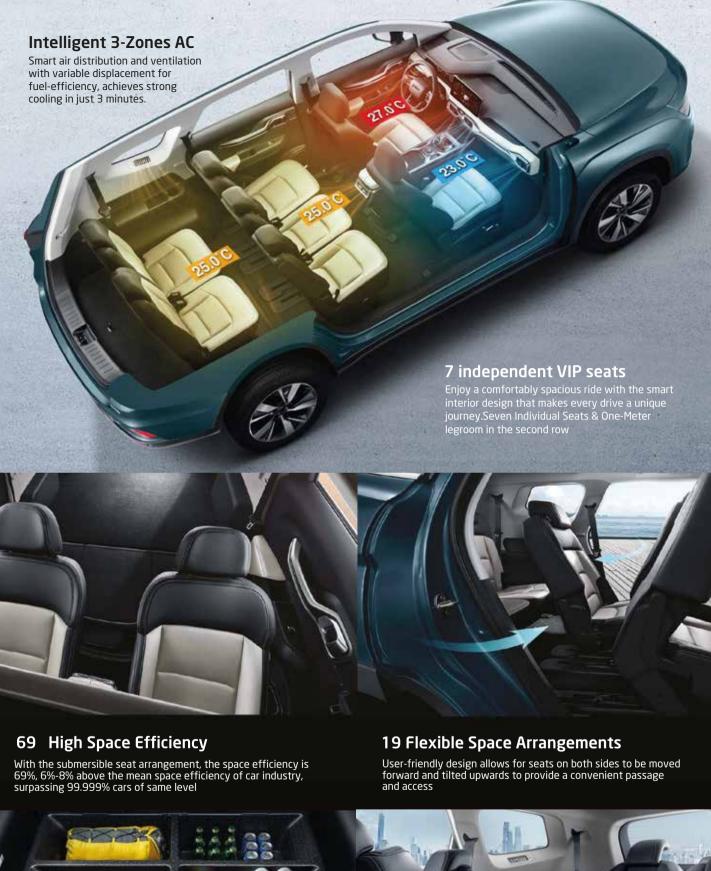

#### **Standard-level CN95 Cabin Air-filter**

Effectively isolates bacteria, smog, fine sand, road-dust, exhaust particles, pollen-spore, odor, and other hidden dangers that are harmful to passenger health