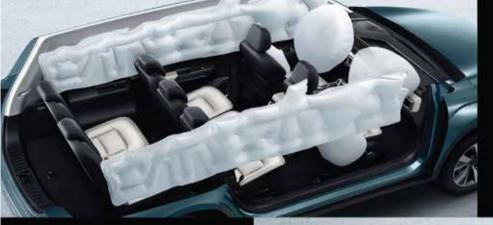

## Four Airbags Two Curtain Airbags

5.0 generation four airbags, two curtain airbags, and four crash sensors, cover all passengers in the car and provide comprehensive protection