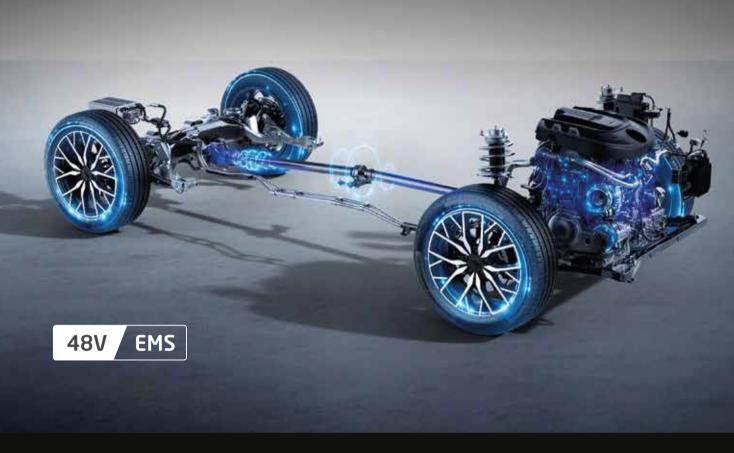

#### **48V Electric Motor Synergy**

- Quieter, faster and smoother engine
   Faster start time, powerful acceleration and engine-sourced battery charging optimizes engine efficiency
   Energy recuperation transpires through automatic ignition and On & Off function with pedal press & release
   Electric motor supports smart-sailing, triggering engine shutdown at high-speeds