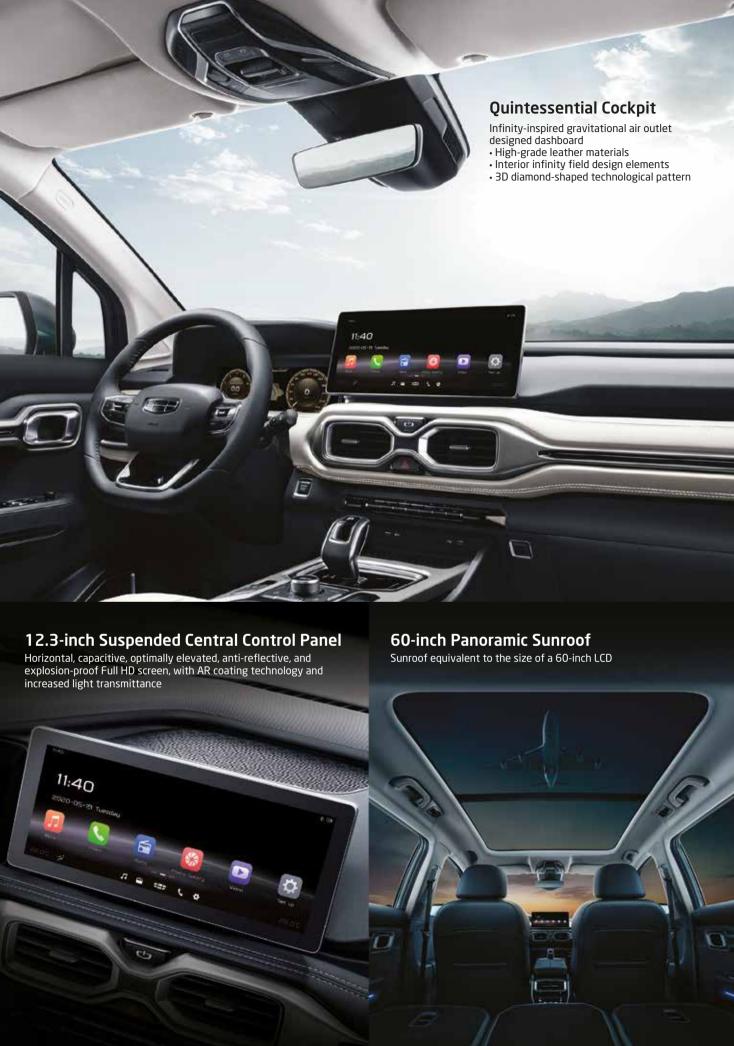

# THE ALL-NEW CAANG

For uncompromised moments















Refined Style & Impeccable Quality

An all-new experience and revelation. A compact modernist design with tensile sense of space, large full-bodied structure, infinite expansion, large spaces, and full extension

#### **Front Grille**

The OKAVANGO front grille features a sleek, straight-lined, and a rhythmic-curved cosmos inspired aesthetic look

### **Skyline Double-tracked Ceiling Rack**

The aerodynamic streamlined design reduces wind resistance and features a powerful

#### Intelligent Multi-dimensional Exterior Rearview mirror

The electronically adjustable &foldable exterior rearview mirror, carries turn-signal function & supports automatic heating





- driver from high-beam frequency and dazzling









## Four Airbags Two Curtain Airbags

5.0 generation four airbags, two curtain airbags, and four crash sensors, cover all passengers in the car and provide comprehensive protection



#### **Standard-level CN95 Cabin Air-filter**

Effectively isolates bacteria, smog, fine sand, road-dust, exhaust particles, pollen-spore, odor, and other hidden dangers that are harmful to passenger health



## Odorless Environmentally-friendly Interior Environmentally-friendly materials and processes adopted to keep passengers healthy





#### **48V Electric Motor Synergy**

- Quieter, faster and smoother engine
   Faster start time, powerful acceleration and engine-sourced battery charging optimizes engine efficiency
   Energy recuperation transp