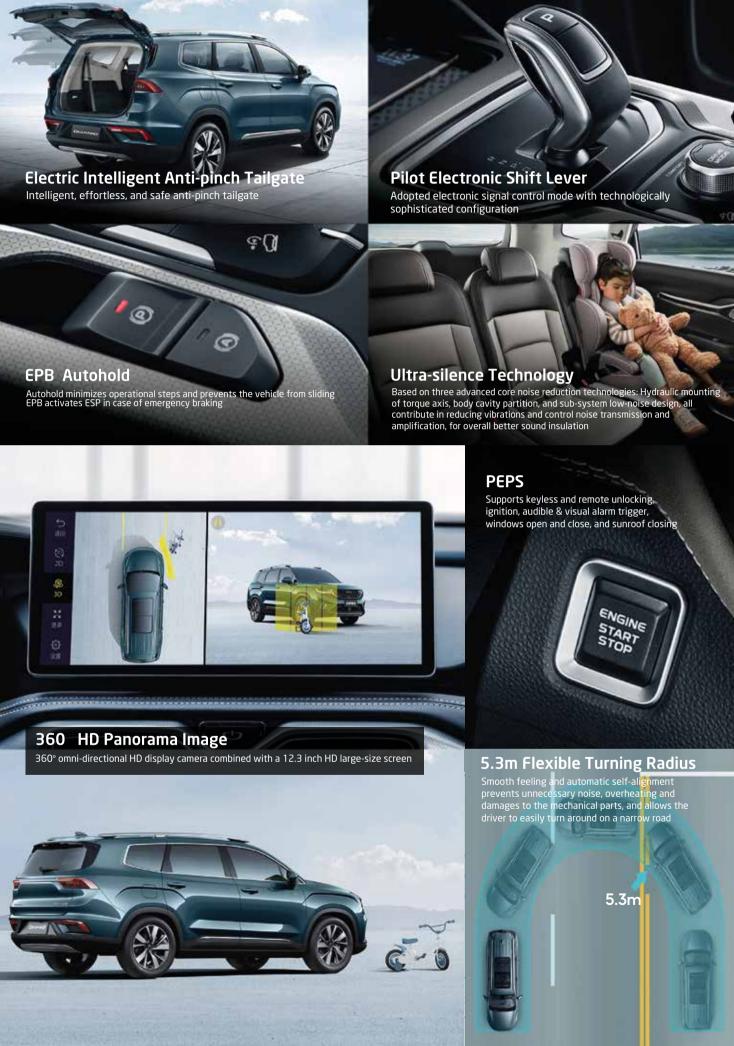

## Four Airbags Two Curtain Airbags

5.0 generation four airbags, two curtain airbags, and four crash sensors, cover all passengers in the car and provide comprehensive protection

#### **Standard-level CN95 Cabin Air-filter**

Effectively isolates bacteria, smog, fine sand, road-dust, exhaust particles, pollen-spore, odor, and other hidden dangers that are harmful to passenger health

## Odorless Environmentally-friendly Interior Environmentally-friendly materials and processes adopted to keep passengers healthy