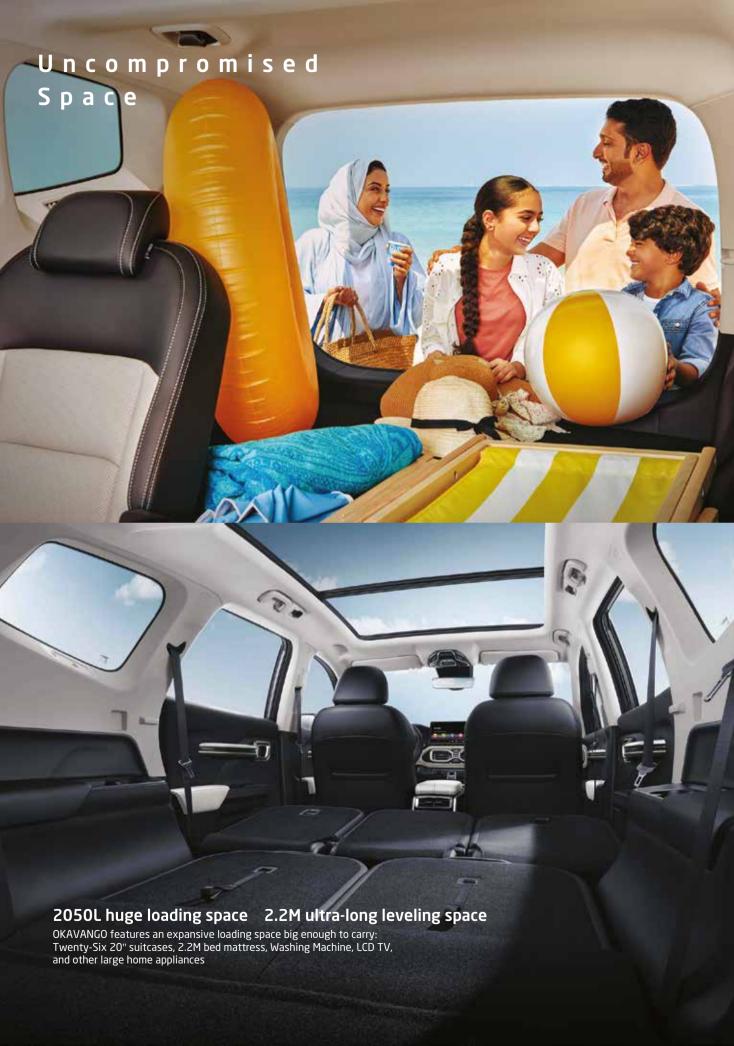

# THE ALL-NEW CAANG

For uncompromised moments















Refined Style & Impeccable Quality

An all-new experience and revelation. A compact modernist design with tensile sense of space, large full-bodied structure, infinite expansion, large spaces, and full extension

#### **Front Grille**

The OKAVANGO front grille features a sleek, straight-lined, and a rhythmic-curved cosmos inspired aesthetic look

### **Skyline Double-tracked Ceiling Rack**

The aerodynamic streamlined design reduces wind resistance and features a powerful

#### Intelligent Multi-dimensional Exterior Rearview mirror

The electronically adjustable &foldable exterior rearview mirror, carries turn-signal function & supports automatic heating





- driver from high-beam frequency and dazzling









## Four Airbags Two Curtain Airbags

5.0 generation four airbags, t