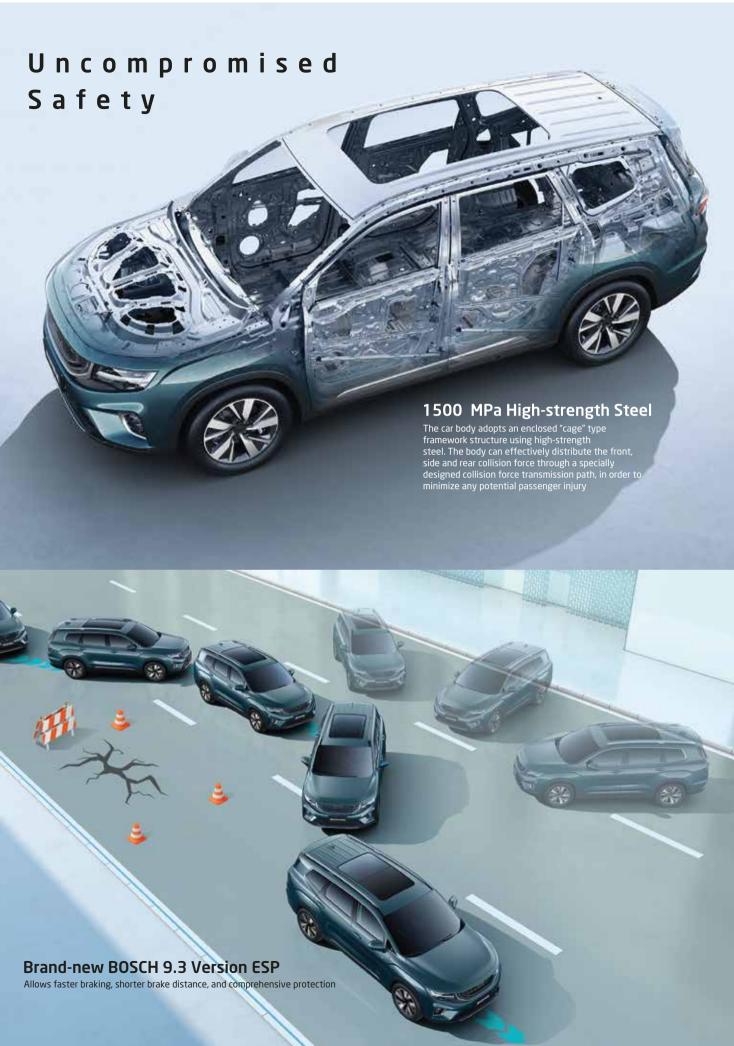

## Four Airbags Two Curtain Airbags

5.0 generation four airbags, two curtain airbags, and four crash sensors, cover all passengers in the car and provide comprehensive protection

ABS+EBA +HHC +ESC +HDC + TCS +CC